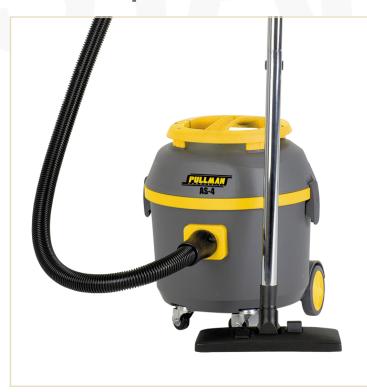

## **Pullman AS4 Vacuum Cleaner**

## Description

This dry area, quiet and compact vacuum cleaner is easy to use and ideal for small confined areas such as offices, shops, nursing homes and hospitals.