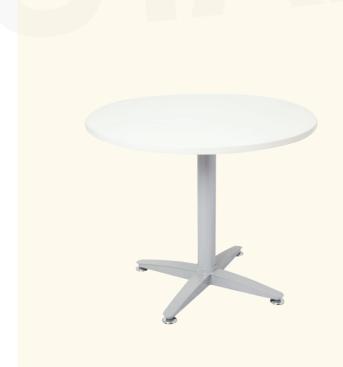

## **Product Specification Sheet**

A well-designed and functional table suitable for use in boardrooms, meeting rooms and breakout areas.

## **Features**

- White 25mm top
- Precious Silver powder-coated base
- Adjustable feet for added stability

Order code

18886414

| Specifications    |                              |
|-------------------|------------------------------|
| Colour            | White/Precious Silver        |
| Material type     | Melamine top with metal base |
| Assembly required | Full assembly required       |
| Warranty          | 5 years                      |