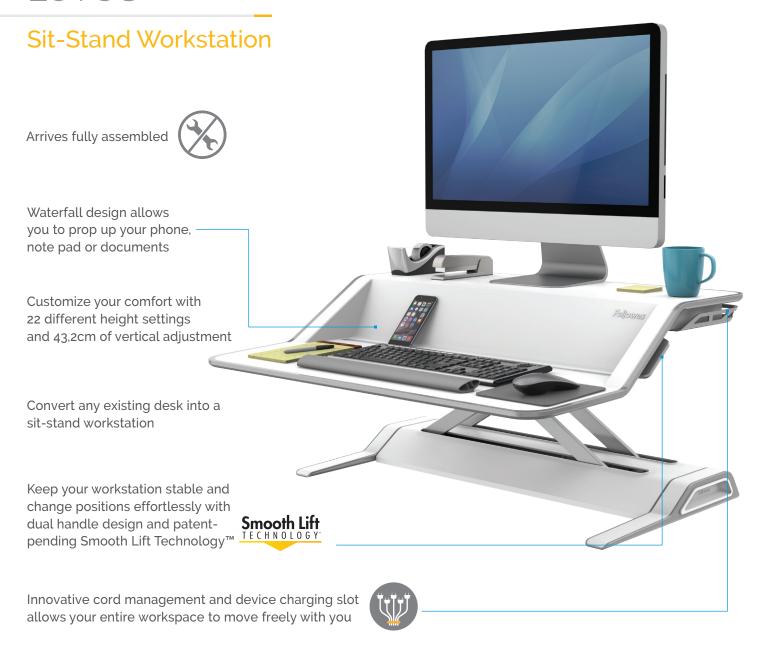

## **Sit-Stand Workstation**

| Item No.                                         | White 0009901 / Black 0007901 |
|--------------------------------------------------|-------------------------------|
| Keyboard Platform (W x D)                        | 83.2cm x 30.9cm               |
| Top Platform (W x D)                             | 80.6cm x 20.7cm               |
| Top Platform Height<br>(in lowest setting)       | 13.97cm                       |
| Weight Capacity                                  | 15.87kgs                      |
| Max Height from Desk                             | 43.2cm                        |
| Single Monitor Arm<br>(optional/sold separately) | 8042801 / 8100160             |
| Dual Monitor Arm<br>(optional/sold separately)   | 8042901 / 8100179             |
| Warranty                                         | 5 Years                       |