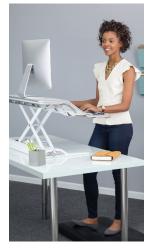

## **Sit-Stand Workstation**

| Item No.                                         | White 0009901 / Black 0007901 |
|--------------------------------------------------|-------------------------------|
| Keyboard Platform (W x D)                        | 83.2cm x 30.9cm               |
| Top Platform (W x D)                             | 80.6cm x 20.7cm               |
| Top Platform Height<br>(in lowest setting)       | 13.97cm                       |
| Weight Capacity                                  | 15.87kgs                      |
| Max Height from Desk                             | 43.2cm                        |
| Single Monitor Arm<br>(optional/sold separately) | 8042801 / 8100160             |
| Dual Monitor Arm<br>(optional/sold separately)   | 8042901 / 8100179             |
| Warranty                                         | 5 Years                       |