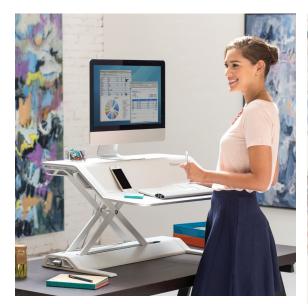

## **Sit-Stand Workstation**

| Item No.                                         | White 0009901 / Black 0007901 |
|--------------------------------------------------|-------------------------------|
| Keyboard Platform (W x D)                        | 83.2cm x 30.9cm               |
| Top Platform (W x D)                             | 80.6cm x 20.7cm               |
| Top Platform Height<br>(in lowest setting)       | 13.97cm                       |
| Weight Capacity                                  | 15.87kgs                      |
| Max Height from Desk                             | 43.2cm                        |
| Single Monitor Arm<br>(optional/sold separately) | 8042801 / 8100160             |
| Dual Monitor Arm<br>(optional/sold separately)   | 8042901 / 8100179             |
| Warranty                                         | 5 Years                       |