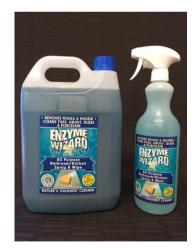

# Multi Purpose Bathroom/Kitchen Spray & Wipe

## ORGANIC MULTI ENZYME FORMULA

- Proprietary multi-enzyme formula designed to break down mould spores & fungus
- Contains no caustic ingredients wont damage surface, tiles or grout
- Eliminates odours by destroying the organic matter. It does not just mask odours!
- pH Neutral formula
- General wiping down of surface is only required
- Safe on any surface that can take water and can be disposed of down drains

SOAP FREE \* STREAK FREE \* SEPTIC SAFE \* NON-TOXIC \* NO PALM OIL \* NO AMMONIA \* NO CHLORINE – WON'T HIDE MOULD

FOR USE ON GLASS, STAINLESS STEEL, TILES, BENCH TOPS, SHOWER SCREENS, TOILETS, URINALS, WALLS, PORCELAIN...