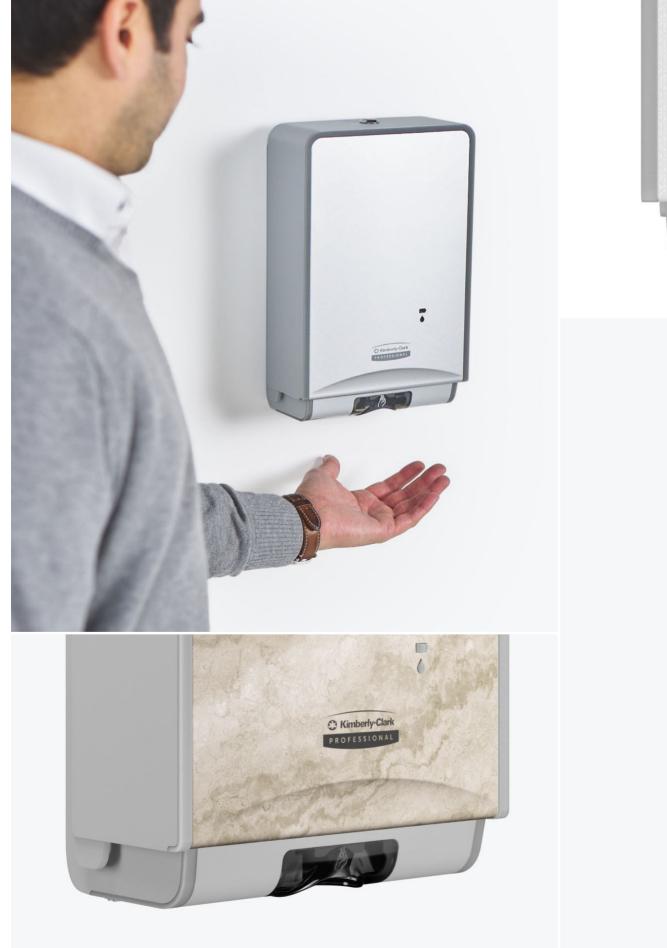

## Electronic Skin Care Dispenser

Elevate your space with the latest advancement in reliable skin care dispensing from soap to sanitizer. The Kimberly-Clark Professional™ ICON™ collection offers a coordinated range of paper towel, toilet tissue and skin care dispensers to give your facility a unified style. Thoughtfully engineered with an eye on aesthetics, the collection refines every interaction of the dispensing experience.

## Hand hygiene by design

Redefine the washroom with an elevated experience in hand hygiene.

With touchless operation, seamless servicing, and long lasting performance with up to 60,000 dispenses<sup>1</sup> per battery set, the Kimberly-Clark Professional<sup>™</sup> ICON<sup>™</sup> skin care dispenser is changing the game in hand hygiene and going beyond the ordinary.

#### **Electronic dispensing**

Touchless operation helps reduce risk of cross contamination and the spread of germs.