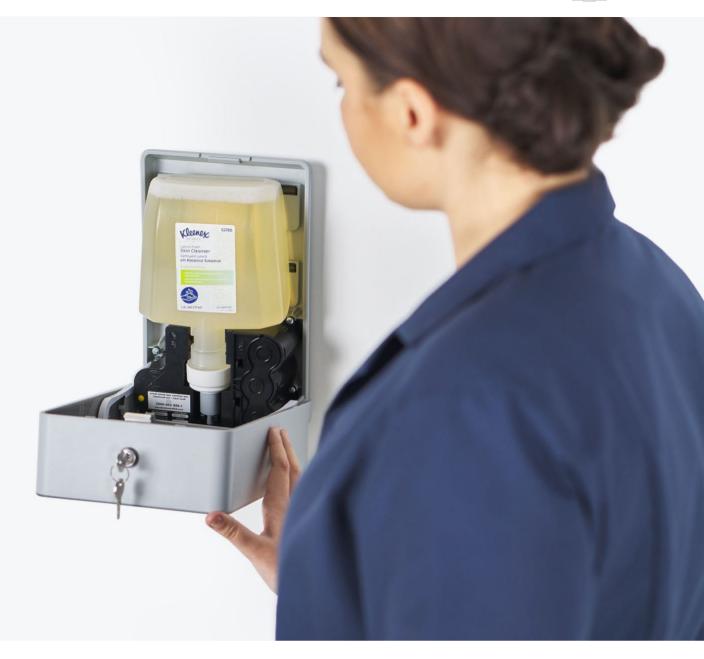

#### Fast loading for easy servicing

Easy-to-load cassette system to help reduce refill time.<sup>2</sup>

### ICON™ Electronic Skin Care Dispenser

Elevated design brings together efficiency and long lasting performance with up to 60,000 dispenses per battery set<sup>1</sup>