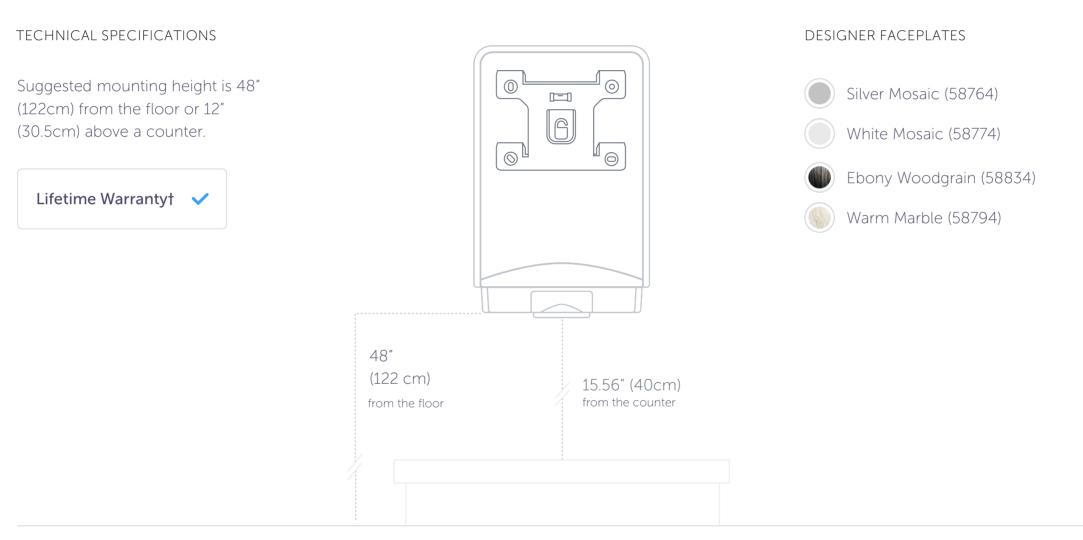

#### Simplified installation

The dispenser installation process is a snap with custom engineered mounting brackets, a built-in level and clip-on mounting.

<sup>1</sup>Based on testing using GP batteries. Performance may vary depending on batteries available in your country. <sup>2</sup>Compared to bulk soap system. \*Designs may vary by country

## Endless possibilities

Bring adaptable style and sophistication into your space. Envision an environment for creative expression, as well as unique engagement opportunities, and untap branding and advertising potential with an innovative messaging platform.