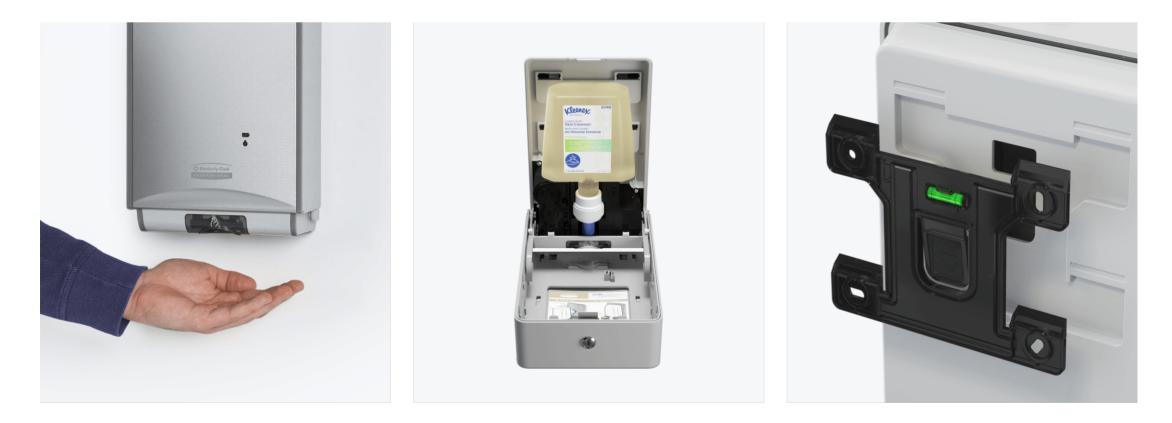

#### Fast loading for easy servicing

Easy-to-load cassette system to help reduce refill time.<sup>2</sup>

#### Simplified installation

The dispenser installation process is a snap with custom engineered mounting brackets, a built-in level and clip-on mounting.

<sup>1</sup>Based on testing using GP batteries. Performance may vary depending on batteries available in your country. <sup>2</sup>Compared to bulk soap system. \*Designs may vary by country

### ICON™ Electronic Skin Care Dispenser

Elevated design brings together efficiency and long lasting performance with up to 60,000 dispenses per battery set<sup>1</sup>

#### PRODUCT FEATURES

and a smooth, controlled opening experience

| / | $\frown$ | < |
|---|----------|---|
| ( | ഹ        |   |
|   | 3        |   |
|   |          | / |

Simplified installation process with custom engineered mounting brackets, a built-in level and clip-on mounting