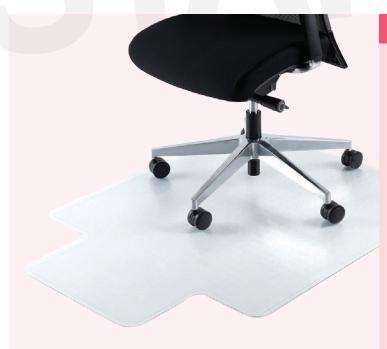

## **Marbig Hard Floor Chairmat Keyhole Style**

## **Description**

Ideal for frequent use in any size office. This chairmat will protect hard floors from wear and tear caused by chair wheels. It is also suitable for tiled, cement or vinyl floors as the embossed base prevents moisture build-up and damage to flooring.

## **Features**

- Bevelled edges for easy manoeuvrability on and off your mat
- 3mm thick mat with textured top surface is slip and scuff resistant

**Order code** 42790704

| Specifications    |         |
|-------------------|---------|
| Colour            | Clear   |
| Material          | Plastic |
| Assembly required | No      |
| Warranty          | 2 years |