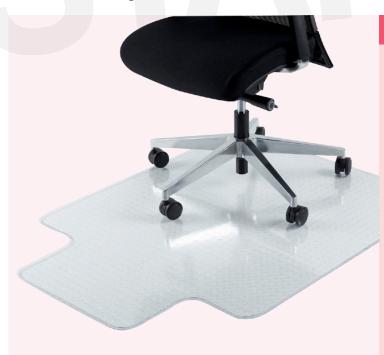

## Staples<sup>™</sup> Chairmat Keyhole Style

## Description

Ideal for frequent use at workstations and cubicles. Use this chairmat to protect your special rugs, carpet and flooring.

## **Features**

- Notched stud design to grip for stability
- Bevelled edges for easy manoeuvrability on and off the mat
- Smooth textured top surface
- 3mm thick glass clear
- Great for low pile carpet (less than 6mm including underlay)