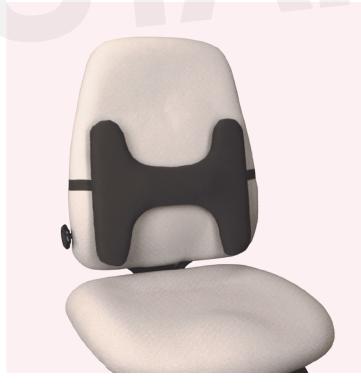

#### Description

The unique shape of this back rest supports and aligns your back and makes any chair ergonomic and comfortable.

#### **Ergonomic Characteristics**

• The SmartFit<sup>™</sup> system lets you quickly and easily set the most comfortable position for your back