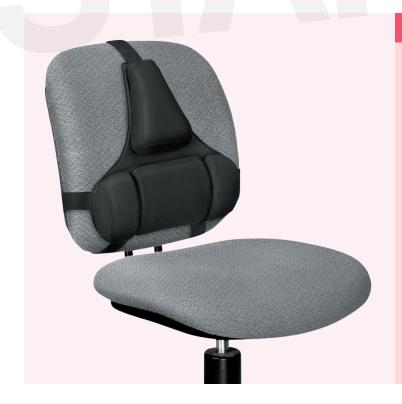

#### Description

The Fellowes Mesh Back Support has a fully adjustable design that allows it to fit most office chairs. The innovative Tri-Tachment<sup>™</sup> ensures stability eliminating constant readjustment.

#### **Ergonomic Characteristics**

- Thoracic Support is contoured with a low density foam to optimise the postural support in a subtle application
- The 3 section lumbar support expands and contracts to natural body curvature