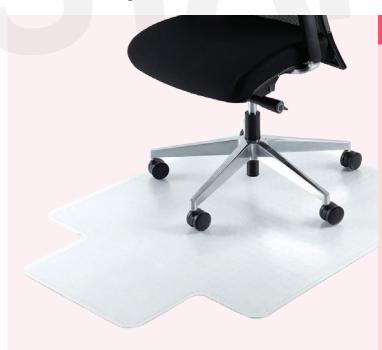

## **Marbig Hard Floor Chairmat Keyhole Style**

## **Description**

Ideal for frequent use in any size office. This chairmat will protect hard floors from wear and tear caused by chair wheels. It is also suitable for tiled, cement or vinyl floors as the embossed base prevents moisture build-up and damage to flooring.

## **Features**

- Bevelled edges for easy manoeuvrability on and off your mat
- 3mm thick mat with textured top surface is slip and scuff resistant

**Order code** 42790702

| Specifications    |         |
|-------------------|---------|
| Colour            | Clear   |
| Material          | Plastic |
| Assembly required | No      |
| Warranty          | 2 years |