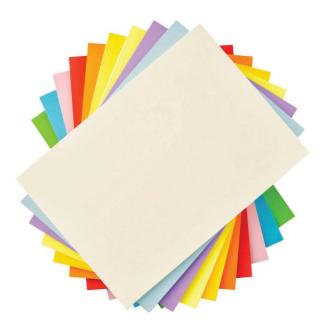

# Winc Premium Coloured Paper.

Winc® Premium Coloured Paper. This range has been developed to meet all your needs with a broad, consistent colour palette across a variety of paper weights. From crisp white copy paper to colourful cover paper, you're sure to find the perfect product for your project, presentation or craft activity.

Our range of ten mixed packs allows you to have all the colours of the rainbow at your fingertips. The table below indicates which colours are included in each pack. Larger packs also come in sturdy resealable packaging for easy storage.