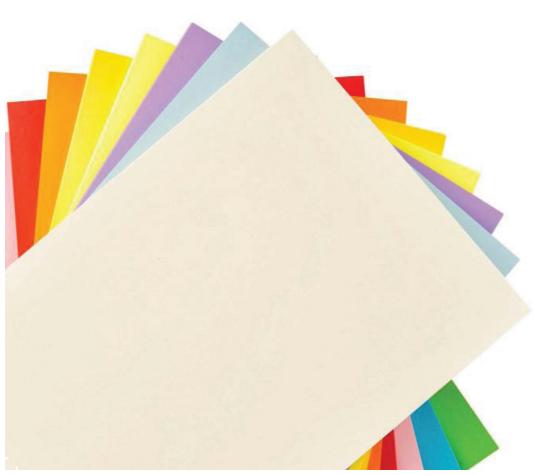

# Winc Premium Coloured Paper.

Winc® Premium Coloured Paper. This range has been developed to meet all your needs with a broad, consistent colour palette across a variety of paper weights. From crisp white copy paper to colourful cover paper, you're sure to find the perfect product for your project, presentation or craft activity.

Our range of ten mixed packs allows you to have all the colours of the rainbow at your fingertips. The table below indicates which colours are included in each pack. Larger packs also come in sturdy resealable packaging for easy storage.