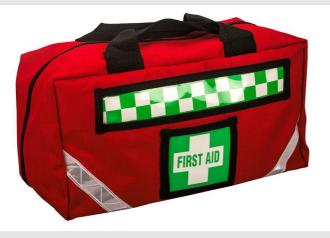

## **Portable Driver Safety & First Aid Kit**

Part Number:

EB6-DSK

## Case Dimensions: 36cm x 17cm x 21cm

- Extremely Portable
- With Carry Handles
- Can Be Worn at the Waist
- Or Slung over Shoulder
- Zippered Internal Pouches

## CONTENTS

Antiseptic Swab Pkt 10 1 Plastic Adhesive Strips Pkt 50 1 Eye Pad, Sterile 2 Triangular Bandage, Cotton 110cm 1 Safety Pins, Assorted Pkt 12 1 Scissors, Sharp/Blunt Stainless Steel 1 Forceps Splinter 12.5cm 1 Eye Wash Ampoules 15mL 5 Wound Dressing, Large, No. 15 1 Plastic Bags Assorted Sizes Pkt 3 1 Conforming Bandage 5cm 1 Conforming Bandage 10cm 1 Tape Hypoallergenic 2.5cm 1 Gloves Nitrile Pkt 10 1 First Aid Instructions 1 **CPR** Instructions 1 **Resuscitation Face Shield 1** Blanket Foil Rescue 1 Non Adherent Dressings 7.5 x 10cm 2