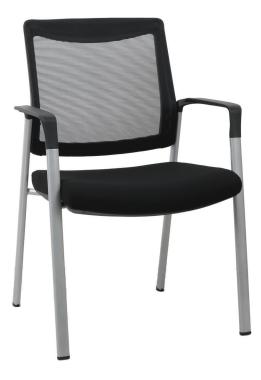

## Visitor Chair

The Paris visitor chair is a contemporary and comfortable guest chair, making it ideal for use in a variety of applications including social spaces, relaxation spaces and meeting rooms. The stable four-leg frame ensures reliability. Enjoy the comfort of the fabric seat and the support of the generous mesh back. The stylish polypropylene armrests add a practical touch, while the metal silver powder-coated legs contribute to the chair's durability. Elevate your space with this elegant and superbly comfortable visitor chair.