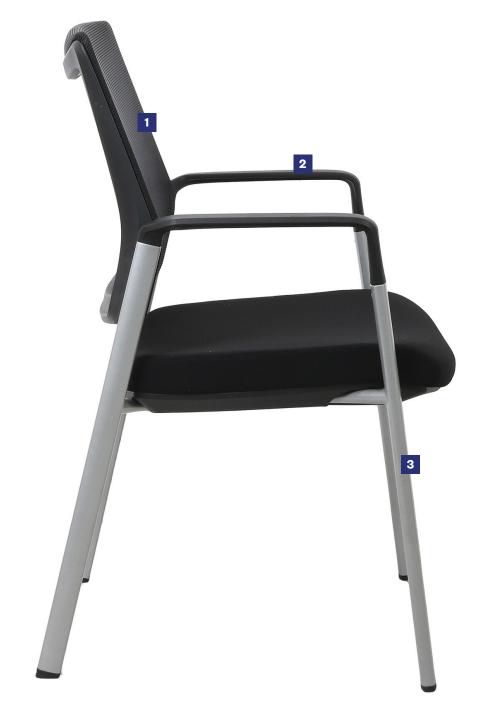

### Visitor Chair

1

Mesh back and fabric seat upholstery

2 Polypropylene armrests

3 Metal powder-coated legs

#### Features.

- Mesh back and fabric seat upholstery
- Polypropylene armrests
- Metal powder-coated legs