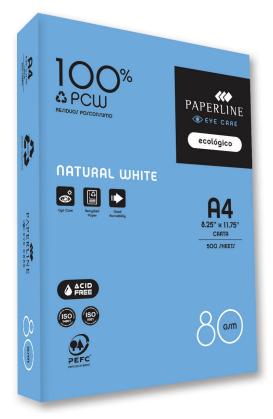

# Paperline Eye Care 100% Recycled Copy Paper

**Paperline Eye Care Recycled** is produced from 100% PCW (post-consumer waste) and is a fresh, glare-free and crisp white sheet. Paperline Eye Care also possesses outstanding opacity and smoothness that delivers high-performance 1-sided or 2-sided printing from either short or long volume runs. This makes it suited for everyday home and office printing. Paperline Eye Care recycled is acid free, PEFC certified and delivers superb high-quality printing, every time.

## **Product Details**

| GSM                  | 80          |
|----------------------|-------------|
| CIE Whiteness        | 145         |
| Opacity              | >92%        |
| Moisture content     | 4.5%        |
| Thickness            | 106 microns |
| Roughness (Bendsten) | 275         |
| Archival years       | 200+        |
| Bleaching process    | PCF         |
| Acid Free            | Yes         |
| PEFC Certified       | Yes         |