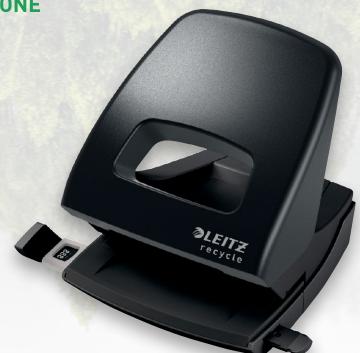

## Leitz Recycle Hole Punch Black

Eye-catching, premium hole punch made with post consumer recycled plastic for everyday use.

- Punches up to 30 sheets of paper (80 gsm)
- Made from 45% recycled post consumer plastic and carbon neutral
- 100% recyclable, can be completely dismantled in the different material types using a screwdriver
- Easy slide-in grip zone and sharper stamps reduce punching effort
- · Clear format demarcations and strong guide bar ensure perfect paper alignment
- Easy to empty, hinged waste box