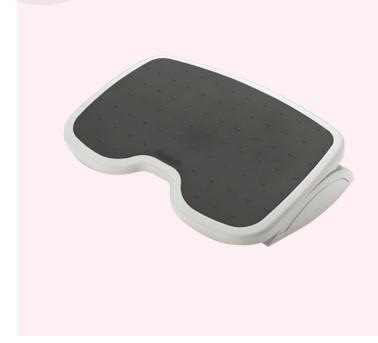

#### Description

The Kensington Solemate Plus footrest relieves pressure on the lower back while you work.

#### **Features**

- Non-slip surface
- Angle is adjustable with feet to suit individual needs
- Can be set to a maximum height of 12.5cm

#### **Ergonomic Characteristics**

Gives your legs a lift and reduces pressure
on your lower back