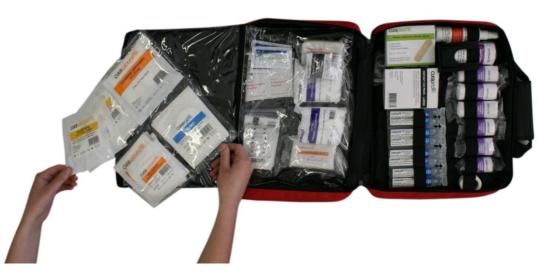

#### **Contents List - Code: FAR230**

#### R2 | Workplace Response Kit

| FRD005 | ADHESIVE STRIPS, PLASTIC, 72 X 19MM, PK50                         | 1 |
|--------|-------------------------------------------------------------------|---|
| FRC442 | ANTISEPTIC ALCOHOL WIPE/SWAB, STERILE                             |   |
| FRS023 | ANTISEPTIC LIQUID, 50ML SPRAY                                     | 1 |
| FRC450 | ANTISEPTIC WIPE/SWAB, STEROWIPE, NON-STING, ALCOHOL FREE, STERILE | 1 |
| FRH003 | HYDROGEL BURN GEL SACHET, 3.5G                                    | 5 |
| FRH502 | COLD PACK INSTANT, LARGE, BOXED                                   |   |
| FRD237 | COMBINE DRESSING, 10 X 20CM, STERILE                              | 1 |
| FRB205 | CONFORMING BANDAGE, 5CM, WHITE                                    | 3 |
| FRB207 | CONFORMING BANDAGE, 7.5CM, WHITE                                  |   |
| FRB410 | CREPE BANDAGE, HEAVY, 10CM, BROWN                                 | 1 |
| FRD107 | EYE PADS, STERILE, PK1                                            | 4 |
| FRS101 | EYE WASH AMPOULE, 30ML                                            | 8 |
| FRI140 | FORCEPS, SPLINTER, STAINLESS STEEL, 12.5CM                        | 1 |
| FRC402 | GAUZE SWAB, 7.5 X 7.5CM, STERILE, PK5                             | 5 |
| FRG002 | GLOVES DISPOSABLE LARGE (2's)                                     | 5 |
| FRA005 | LARGE PLASTIC BAG, RESEALABLE, 230 X 305MM                        | 1 |
| FLI500 | LEAFLET, CPR FLOWCHART                                            | 1 |
| FLB001 | LEAFLET, EMERGENCY FIRST AID INFORMATION                          | 1 |
| FRA004 | MEDIUM PLASTIC BAG, RESEALABLE, 150 X 230MM                       | 1 |
| FRD307 | NON-ADHERENT DRESSING, 10CM X 10CM                                | 1 |
| FRD306 | NON-ADHERENT DRESSING, 10CM X 7.5CM                               | 3 |
| FRD302 | NON-ADHERENT DRESSING, 5CM X 5CM                                  | 6 |
| FRA901 | NOTEBOOK WITH PENCIL                                              | 1 |
| FRT002 | PAPER TAPE, 2.5CM X 9M, HYPO-ALLERGENIC WHITE                     | 1 |
| FRC460 | POVI IODINE SWABS                                                 | 6 |
| FRA111 | RESCUE/THERMAL BLANKET SILVER SPACE                               | 1 |
| RCF035 | RESUSCITATION FACE SHIELD, DISPOSABLE                             | 1 |
| FRI012 | SAFETY PINS CARD OF 12 ASSORTED                                   | 1 |
| FRI100 | SCISSORS, STAINLESS STEEL, 12.5CM, SHARP/BLUNT                    | 1 |
| FRA003 | SMALL PLASTIC BAG, RESEALABLE, 100 X 125MM                        | 1 |
| FRI036 | SPLINTER PROBE, 4CM DISPOSABLE                                    | 1 |
| FRB630 | TRIANGULAR BANDAGE, COTTON, LARGE, 110CM                          | 2 |
| FRT145 | WOUND CLOSURE STRIPS, 6X75MM, 5 PACK                              | 1 |
| FRD514 | WOUND DRESSING, #14 STERILE                                       | 1 |
| FRD515 | WOUND DRESSING, #15 STERILE                                       | 1 |