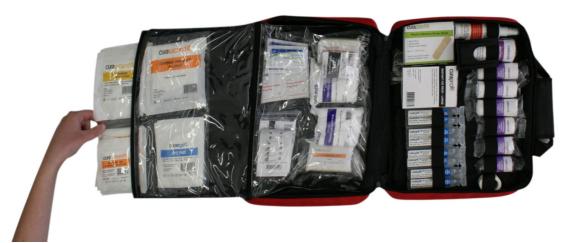

#### **Contents List - Code: FAR230**

#### R2 | Workplace Response Kit

| FRD005 | ADHESIVE STRIPS, PLASTIC, 72 X 19MM, PK50                         | 1 |
|--------|-------------------------------------------------------------------|---|
| FRC442 | ANTISEPTIC ALCOHOL WIPE/SWAB, STERILE                             |   |
| FRS023 | ANTISEPTIC LIQUID, 50ML SPRAY                                     | 1 |
| FRC450 | ANTISEPTIC WIPE/SWAB, STEROWIPE, NON-STING, ALCOHOL FREE, STERILE | 1 |
| FRH003 | HYDROGEL BURN GEL SACHET, 3.5G                                    | 5 |
| FRH502 | COLD PACK INSTANT, LARGE, BOXED                                   |   |
| FRD237 | COMBINE DRESSING, 10 X 20CM, STERILE                              | 1 |
| FRB205 | CONFORMING BANDAGE, 5CM, WHITE                                    | 3 |
| FRB207 | CONFORMING BANDAGE, 7.5CM, WHITE                                  |   |
| FRB410 | CREPE BANDAGE, HEAVY, 10CM, BROWN                                 | 1 |
| FRD107 | EYE PADS, STERILE, PK1                                            | 4 |
| FRS101 | EYE WASH AMPOULE, 30ML                                            | 8 |
| FRI140 | FORCEPS, SPLINTER, STAINLESS STEEL, 12.5CM                        | 1 |
| FRC402 | GAUZE SWAB, 7.5 X 7.5CM, STERILE, PK5                             | 5 |
| FRG002 | GLOVES DISPOSABLE LARGE (2's)                                     | 5 |
| FRA005 | LARGE PLASTIC BAG, RESEALABLE, 230 X 305MM                        | 1 |
| FLI500 | LEAFLET, CPR FLOWCHART                                            | 1 |
| FLB001 | LEAFLET, EMERGENCY FIRST AID INFORMATION                          | 1 |
| FRA004 | MEDIUM PLASTIC BAG, RESEALABLE, 150 X 230MM                       | 1 |
| FRD307 | NON-ADHERENT DRESSING, 10CM X 10CM                                | 1 |
| FRD306 | NON-ADHERENT DRESSING, 10CM X 7.5CM                               | 3 |
| FRD302 | NON-ADHERENT DRESSING, 5CM X 5CM                                  | 6 |
| FRA901 | NOTEBOOK WITH PENCIL                                              | 1 |
| FRT002 | PAPER TAPE, 2.5CM X 9M, HYPO-ALLERGENIC WHITE                     | 1 |
| FRC460 | POVI IODINE SWABS                                                 | 6 |
| FRA111 | RESCUE/THERMAL BLANKET SILVER SPACE                               | 1 |
| RCF035 | RESUSCITATION FACE SHIELD, DISPOSABLE                             | 1 |
| FRI012 | SAFETY PINS CARD OF 12 ASSORTED                                   | 1 |
| FRI100 | SCISSORS, STAINLESS STEEL, 12.5CM, SHARP/BLUNT                    | 1 |
| FRA003 | SMALL PLASTIC BAG, RESEALABLE, 100 X 125MM                        | 1 |
| FRI036 | SPLINTER PROBE, 4CM DISPOSABLE                                    | 1 |
| FRB630 | TRIANGULAR BANDAGE, COTTON, LARGE, 110CM                          | 2 |
| FRT145 | WOUND CLOSURE STRIPS, 6X75MM, 5 PACK                              | 1 |
| FRD514 | WOUND DRESSING, #14 STERILE                                       | 1 |
| FRD515 | WOUND DRESSING, #15 STERILE                                       | 1 |