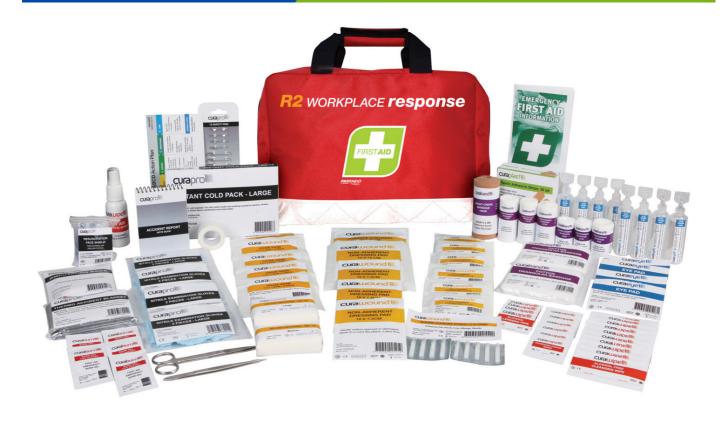

### R2 | Workplace Response Kit

**R2 Low Risk 1-25 Persons** 

Code: FAR230

- Complies with WHS 2012 Regulations for Workplaces.
- Standard workplace kit that contains contents specific to WHS requirements for Australian workplaces.
- Entry level kit for workplaces where additional risks do not exist. **Note: this kit does not cover high risk work.**
- Available in 4 case options to suit almost any application in the workplace.
- BONUS Wall mount Bracket for plastic and soft pack.

#### **Contents List - Code: FAR230**

#### R2 | Workplace Response Kit

| FRD005 | ADHESIVE STRIPS, PLASTIC, 72 X 19MM, PK50                         | 1 |
|--------|-------------------------------------------------------------------|---|
| FRC442 | ANTISEPTIC ALCOHOL WIPE/SWAB, STERILE                             |   |
| FRS023 | ANTISEPTIC LIQUID, 50ML SPRAY                                     | 1 |
| FRC450 | ANTISEPTIC WIPE/SWAB, STEROWIPE, NON-STING, ALCOHOL FREE, STERILE | 1 |
| FRH003 | HYDROGEL BURN GEL SACHET, 3.5G                                    | 5 |
| FRH502 | COLD PACK INSTANT, LARGE, BOXED                                   |   |
| FRD237 | COMBINE DRESSING, 10 X 20CM, STERILE                              | 1 |
| FRB205 | CONFORMING BANDAGE, 5CM, WHITE                                    | 3 |
| FRB207 | CONFORMING BANDAGE, 7.5CM, WHITE                                  |   |
| FRB410 | CREPE BANDAGE, HEAVY, 10CM, BROWN                                 | 1 |
| FRD107 | EYE PADS, STERILE, PK1                                            | 4 |
| FRS101 | EYE WASH AMPOULE, 30ML                                            | 8 |
| FRI140 | FORCEPS, SPLINTER, STAINLESS STEEL, 12.5CM                        | 1 |
| FRC402 | GAUZE SWAB, 7.5 X 7.5CM, STERILE, PK5                             | 5 |
| FRG002 | GLOVES DISPOSABLE LARGE (2's)                                     | 5 |
| FRA005 | LARGE PLASTIC BAG, RESEALABLE, 230 X 305MM                        | 1 |
| FLI500 | LEAFLET, CPR FLOWCHART                                            | 1 |
| FLB001 | LEAFLET, EMERGENCY FIRST AID INFORMATION                          | 1 |
| FRA004 | MEDIUM PLASTIC BAG, RESEALABLE, 150 X 230MM                       | 1 |
| FRD307 | NON-ADHERENT DRESSING, 10CM X 10CM                                | 1 |
| FRD306 | NON-ADHERENT DRESSING, 10CM X 7.5CM                               | 3 |
| FRD302 | NON-ADHERENT DRESSING, 5CM X 5CM                                  | 6 |
| FRA901 | NOTEBOOK WITH PENCIL                                              | 1 |
| FRT002 | PAPER TAPE, 2.5CM X 9M, HYPO-ALLERGENIC WHITE                     | 1 |
| FRC460 | POVI IODINE SWABS                                                 | 6 |
| FRA111 | RESCUE/THERMAL BLANKET SILVER SPACE                               | 1 |
| RCF035 | RESUSCITATION FACE SHIELD, DISPOSABLE                             | 1 |
| FRI012 | SAFETY PINS CARD OF 12 ASSORTED                                   | 1 |
| FRI100 | SCISSORS, STAINLESS STEEL, 12.5CM, SHARP/BLUNT                    | 1 |
| FRA003 | SMALL PLASTIC BAG, RESEALABLE, 100 X 125MM                        | 1 |
| FRI036 | SPLINTER PROBE, 4CM DISPOSABLE                                    | 1 |
| FRB630 | TRIANGULAR BANDAGE, COTTON, LARGE, 110CM                          | 2 |
| FRT145 | WOUND CLOSURE STRIPS, 6X75MM, 5 PACK                              | 1 |
| FRD514 | WOUND DRESSING, #14 STERILE                                       | 1 |
| FRD515 | WOUND DRESSING, #15 STERILE                                       | 1 |