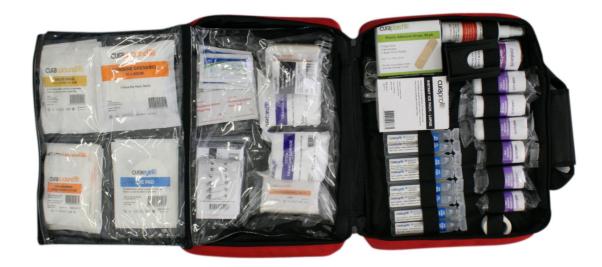

#### **Contents List - Code: FAR230**

#### R2 | Workplace Response Kit

| FRD005 | ADHESIVE STRIPS, PLASTIC, 72 X 19MM, PK50                         | 1 |
|--------|-------------------------------------------------------------------|---|
| FRC442 | ANTISEPTIC ALCOHOL WIPE/SWAB, STERILE                             |   |
| FRS023 | ANTISEPTIC LIQUID, 50ML SPRAY                                     | 1 |
| FRC450 | ANTISEPTIC WIPE/SWAB, STEROWIPE, NON-STING, ALCOHOL FREE, STERILE | 1 |
| FRH003 | HYDROGEL BURN GEL SACHET, 3.5G                                    | 5 |
| FRH502 | COLD PACK INSTANT, LARGE, BOXED                                   |   |
| FRD237 | COMBINE DRESSING, 10 X 20CM, STERILE                              | 1 |
| FRB205 | CONFORMING BANDAGE, 5CM, WHITE                                    | 3 |
| FRB207 | CONFORMING BANDAGE, 7.5CM, WHITE                                  |   |
| FRB410 | CREPE BANDAGE, HEAVY, 10CM, BROWN                                 | 1 |
| FRD107 | EYE PADS, STERILE, PK1                                            | 4 |
| FRS101 | EYE WASH AMPOULE, 30ML                                            | 8 |
| FRI140 | FORCEPS, SPLINTER, STAINLESS STEEL, 12.5CM                        | 1 |
| FRC402 | GAUZE SWAB, 7.5 X 7.5CM, STERILE, PK5                             | 5 |
| FRG002 | GLOVES DISPOSABLE LARGE (2's)                                     | 5 |
| FRA005 | LARGE PLASTIC BAG, RESEALABLE, 230 X 305MM                        | 1 |
| FLI500 | LEAFLET, CPR FLOWCHART                                            | 1 |
| FLB001 | LEAFLET, EMERGENCY FIRST AID INFORMATION                          | 1 |
| FRA004 | MEDIUM PLASTIC BAG, RESEALABLE, 150 X 230MM                       | 1 |
| FRD307 | NON-ADHERENT DRESSING, 10CM X 10CM                                | 1 |
| FRD306 | NON-ADHERENT DRESSING, 10CM X 7.5CM                               | 3 |
| FRD302 | NON-ADHERENT DRESSING, 5CM X 5CM                                  | 6 |
| FRA901 | NOTEBOOK WITH PENCIL                                              | 1 |
| FRT002 | PAPER TAPE, 2.5CM X 9M, HYPO-ALLERGENIC WHITE                     | 1 |
| FRC460 | POVI IODINE SWABS                                                 | 6 |
| FRA111 | RESCUE/THERMAL BLANKET SILVER SPACE                               | 1 |
| RCF035 | RESUSCITATION FACE SHIELD, DISPOSABLE                             | 1 |
| FRI012 | SAFETY PINS CARD OF 12 ASSORTED                                   | 1 |
| FRI100 | SCISSORS, STAINLESS STEEL, 12.5CM, SHARP/BLUNT                    | 1 |
| FRA003 | SMALL PLASTIC BAG, RESEALABLE, 100 X 125MM                        | 1 |
| FRI036 | SPLINTER PROBE, 4CM DISPOSABLE                                    | 1 |
| FRB630 | TRIANGULAR BANDAGE, COTTON, LARGE, 110CM                          | 2 |
| FRT145 | WOUND CLOSURE STRIPS, 6X75MM, 5 PACK                              | 1 |
| FRD514 | WOUND DRESSING, #14 STERILE                                       | 1 |
| FRD515 | WOUND DRESSING, #15 STERILE                                       | 1 |