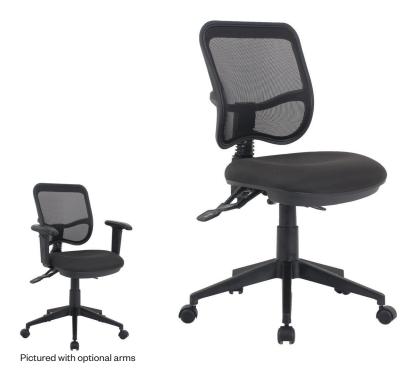

## Viva 2.0 Mesh Medium Back Task Chair

An extremely comfortable chair with a fully ergonomic 3 lever seat and back adjustment mechanism. The 3 lever mechanism allows each user to customise the seat and back to their individual requirements. The large seat offers superb comfort, while the height adjustable mesh back enables optimal lumbar support.

## **SPECIFICATIONS**

Overall Size (mm): 665w x 665d x 950-1070h

Seat Height (mm): 450-570h
Back Size (mm): 440w x 460h
Seat Size (mm): 490w x 460d

## **FEATURES**

- Adjustable seat height
- Adjustable back angle
- Adjustable seat angle
- Height adjustable back

## **OPTIONS**

• Height adjustable arms