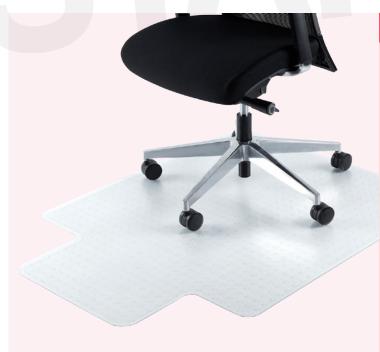

## Description

Ideal for any size office for light to frequent use. Use this chairmat to protect your special rugs, carpet and flooring.

## **Features**

- Blunt end studs
- Bevelled edges for easy manoeuvrability on and off the mat
- Textured top surface is slip and scuff resistant
- Ideal for low pile carpet (less than 6mm including underlay)