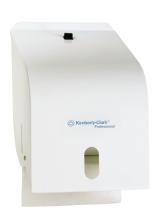

## Product Update: SCOTT® Roll Towel Dispenser Code 4941

To accommodate the increased roll length of SCOTT® Roll Towel Code 44199, some existing 4941 dispensers will require a new spindle. Any 4941 dispensers with the old Kimberly-Clark Professional logo on the cover and plastic spindles on the inside (figures 1 & 2) will need their spindles (figure 3) replaced.

FIGURE 1: Old 4941 Roll Towel Dispenser

FIGURE 2: Old 4941 Dispenser (inside view)

FIGURE 3: Old 4941 Spindle NEEDS TO BE REPLACED

FIGURE 4: New 4941 Spindle

FIGURE 5: New 4941 Roll Towel Dispenser NO ACTION REQUIRED