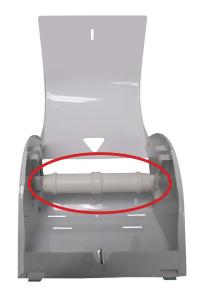

## Product Update: SCOTT® Roll Towel Dispenser Code 4941

To accommodate the increased roll length of SCOTT® Roll Towel Code 44199, some existing 4941 dispensers will require a new spindle. Any 4941 dispensers with the old Kimberly-Clark Professional logo on the cover and plastic spindles on the inside (figures 1 & 2) will need their spindles (figure 3) replaced.

FIGURE 1: Old 4941 Roll Towel Dispenser

FIGURE 2: Old 4941 Dispenser (inside view)

FIGURE 3: Old 4941 Spindle NEEDS TO BE REPLACED

FIGURE 4: New 4941 Spindle

FIGURE 5: New 4941 Roll Towel Dispenser NO ACTION REQUIRED