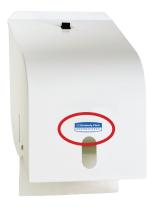

The new spindle (figure 4) is available for free by contacting Customer Care:
AUS 1800 647 994
NZ 0800 447 814
kcp.au@kcc.com

All 4941 dispensers with the new kite logo on the front (figure 5), or with metal bar mechanism inside (figure 6) require no further action.

FIGURE 1: Old 4941 Roll Towel Dispenser

FIGURE 2: Old 4941 Dispenser (inside view)

FIGURE 3: Old 4941 Spindle NEEDS TO BE REPLACED

FIGURE 4: New 4941 Spindle

FIGURE 5: New 4941 Roll Towel Dispenser NO ACTION REQUIRED