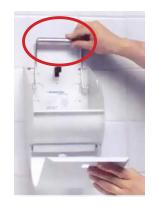

The new spindle (figure 4) is available for free by contacting Customer Care:
AUS 1800 647 994
NZ 0800 447 814
kcp.au@kcc.com

All 4941 dispensers with the new kite logo on the front (figure 5), or with metal bar mechanism inside (figure 6) require no further action.

FIGURE 6: Old 4941 metal bar Dispenser NO ACTION REQUIRED