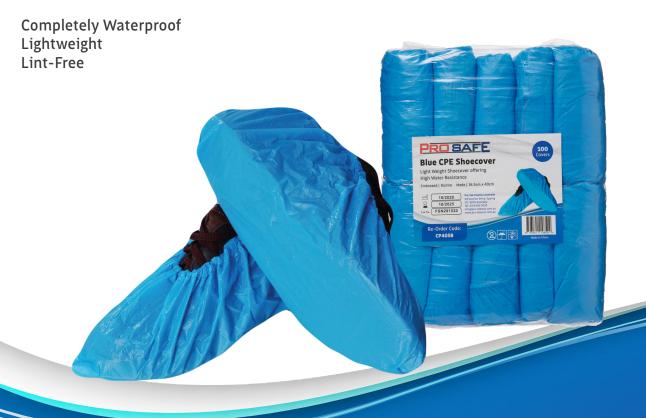

# **DESCRIPTION**

Disposable use Item made from heat-sealed Polyethylene, elastic band around ankle allows for a one-size-fits most fit . desiged for food processing, industrial and other clean or sensitive environments.

### SPECIFICATIONS

Code: CP405B Color: BLUE

3.2G/PC, 16.5x40cm, Machine-Made

100pcs/bag, 1000pcs/ctn Carton Size: 58x20x19cm

Shelf Life: 5 years

(valid from the manufacturing date)