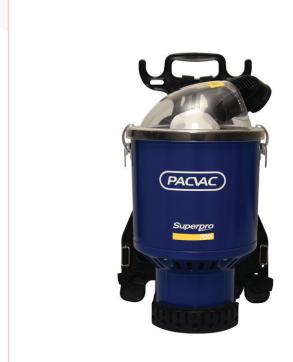

## **Description**

The Superpro 700 Backpack Vacuum provides ease of mobility and user comfort. It features an ergonomic body moulded frame with adjustable harness and a clear lid so you can see when it's time to empty the bag. Specifically designed for commercial premises, offices, schools, resorts, airports, department stores, showrooms, theatres and surgeries.

### **Features**

- Hypercone HEPA filter
- Premium flow-through motor
- Offset inlet creating cyclonic effect
- Strong cord restraint
- · Accessory belt and attachments
- Plug in lead