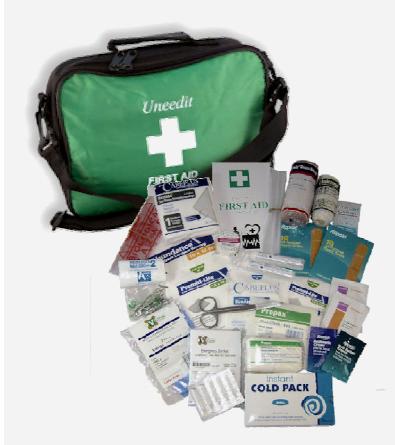

### **Description: First Aid Kit Complete Low Risk Vehicles with Xtras**

- Low Risk vehicle kit contents
- Ideal personal kit contents
- Not suitable for Tradesman vehicles

Not suitable for Tradesman's or High Risk Vehicles

#### **Xtras Contents:**

| Plastic Adhesive Strips Pkt 10        | 2 |
|---------------------------------------|---|
| Eye Pad, Sterile                      | 1 |
| Triangular Bandage 110cm              | 1 |
| Splinter Probes, Disposable Pkt 5     | 1 |
| Burnaid Gel Sachet 3.5g               | 1 |
| Burn Sheet Small                      | 1 |
| Plastic Click Seal Bag                | 1 |
| Non-Adherent Dressing 5cm x 7.5cm     | 1 |
| Non-Adherent Dressing 7.5cm x 10cm    | 1 |
| Medium Crepe Bandage 7.5cm            | 1 |
| Wound Dressing No. 14 Medium          | 1 |
| Gloves Nitrile Pkt 2                  | 1 |
| First Aid Instructions Pamphlet       | 1 |
| CPR Instructions                      | 1 |
| Resuscitation Face Shield             | 1 |
| Blanket Foil Rescue                   | 1 |
| Eye Wash Saline Ampoule 15mL          | 3 |
| Adhesive Paper Tape 1.25cm            | 1 |
| Scissors Stainless Steel Nurse 12.5cm | 1 |
| Safety Pins Assorted Sizes Pkt 12     | 1 |
| Antiseptic Swabs                      | 2 |
| Bandage Heavy Crepe 10cm              | 1 |
| Gauze Swabs 7.5cm Pkt 3               | 1 |
| Antiseptic Cream Sachet 1g            | 1 |
| Itch Relief Cream 1g                  | 1 |
| Combine Pad 10cm x 12cm               | 1 |
| Instant Ice Pack                      | 1 |
|                                       |   |