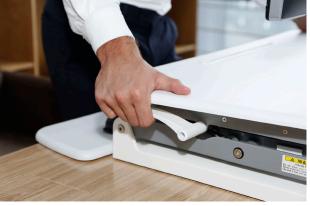

## RAPID RISER SMALL DESK BASED SIT / STAND 680 X 590 - RR1

- Large Keyboard Tray and Wide Work Surface
- Gas Spring Offers Smooth and Even Height Adjustment
- 15 Height Adjustment Levels
- Sits on Existing Workstation
- Control Levers on Either Side
- Includes Cable Tie