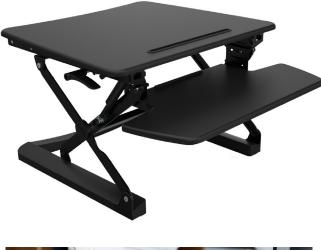

## RAPID RISER SMALL DESK BASED SIT / STAND 680 X 590 - RR1

- Large Keyboard Tray and Wide Work Surface
- Gas Spring Offers Smooth and Even Height Adjustment
- 15 Height Adjustment Levels
- Sits on Existing Workstation
- Control Levers on Either Side
- Includes Cable Tie

| Height Range   | : | 150-500mm               |  |  |
|----------------|---|-------------------------|--|--|
| Assembled Size | : | 680W x 590D Worksurface |  |  |
|                |   | 580W x 560D Base        |  |  |
|                |   |                         |  |  |
| No. of Boxes   | : | 1                       |  |  |