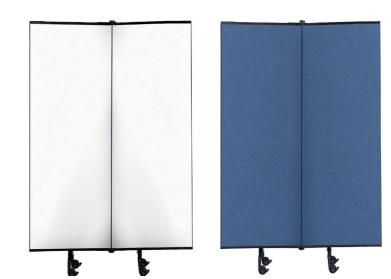

Great Dividers come in two heights: 1820mm high (6 foot) or 2438mm high (8 foot). While the most popular version is the blue fabric wall, there is also the option of a pair of dry-erase whiteboard wall panels.

BLUE FABRIC

BLUE FABRIC

BLUE FABRIC

WHITEBOARD

BLUE FABRIC

WHITEBOARD