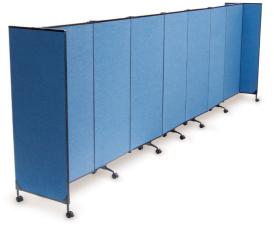

# GREAT DIVIDER ADD ON PANELS

Add-on panels come in hinged pairs, with each panel measuring 820mm wide. Like the Starter Sets there are two heights:

### 2438mm high (8 foot)

The optional dry-erase whiteboard features a high pressure laminate dryerase surface that provides smooth writability, easy erasability and exceptional durability. Up to 3 pairs of Add-on panels can be joined to each Starter Set to create large-format flexible walls, up to 7.5m long. For even longer configurations units can be ganged together. A 4-piece ganging kit link sets together. One set of four is required for each pair of end panels to be joined together.