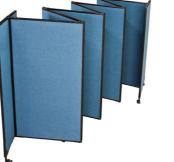

# GREAT DIVIDER ADD ON PANELS

Add-on panels come in hinged pairs, with each panel measuring 820mm wide. Like the Starter Sets there are two heights: