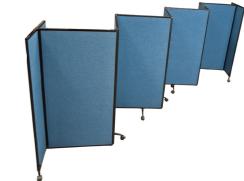

## GREAT DIVIDER STARTER SET

Fabric Great Dividers are a brand new rolling wall system for flexibly dividing space and providing effective visual and acoustic barriers. While providing excellent space division, when not being used they simply fold up and roll away in seconds into a compact and storable unit. Great Dividers are a completely modular system allowing you to add panels to create the length of divide you need, up to 7.5 metres long. For even longer configurations units can be ganged together.

Great Dividers come in two heights: 1820mm high (6 foot) or 2438mm high (8 foot). While the most popular version is the blue fabric wall, there is also the option of a pair of dry-erase whiteboard wall panels.