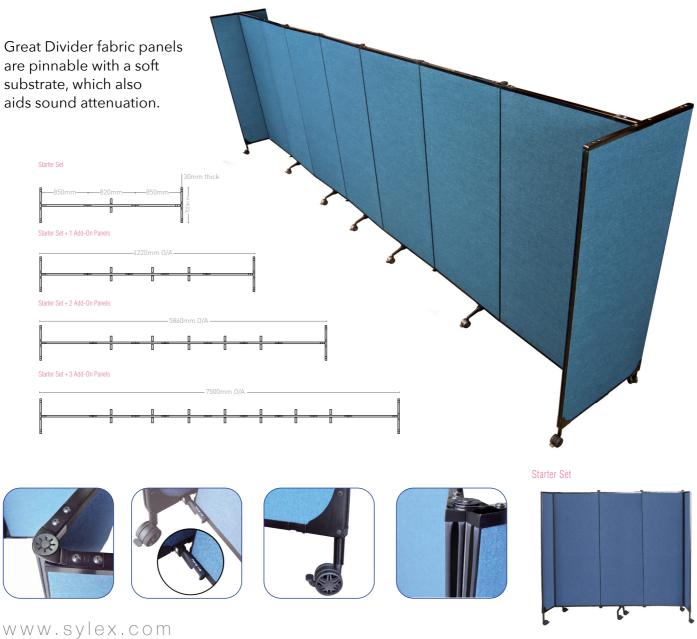

## GREAT DIVIDER STARTER SET

Fabric Great Dividers are a brand new rolling wall system for flexibly dividing space and providing effective visual and acoustic barriers. While providing excellent space division, when not being used they simply fold up and roll away in seconds into a compact and storable unit. Great Dividers are a completely modular system allowing you to add panels to create the length of divide you need, up to 7.5 metres long. For even longer configurations units can be ganged together.

Great Dividers come in two heights: 1820mm high (6 foot) or 2438mm high (8 foot). While the most popular version is the blue fabric wall, there is also the option of a pair of dry-erase whiteboard wall panels.

# GREAT DIVIDER ADD ON PANELS

Add-on panels come in hinged pairs, with each panel measuring 820mm wide. Like the Starter Sets there are two heights:

### 2438mm high (8 foot)

The optional dry-erase whiteboard features a high pressure laminate dryerase surface that provides smooth writability, easy erasability and exceptional durability. Up to 3 pairs of Add-on panels can be joined to each Starter Set to create large-format flexible walls, up to 7.5m long. For even longer configurations units can be ganged together. A 4-piece ganging kit link sets together. One set of four is required for each pair of end panels to be joined together.