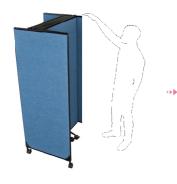

## GREAT DIVIDER STARTER SET

Fabric Great Dividers are a brand new rolling wall system for flexibly dividing space and providing effective visual and acoustic barriers. While providing excellent space division, when not being used they simply fold up and roll away in seconds into a compact and storable unit. Great Dividers are a completely modular system allowing you to add panels to create the length of divide you need, up to 7.5 metres long. For even longer configurations units can be ganged together.